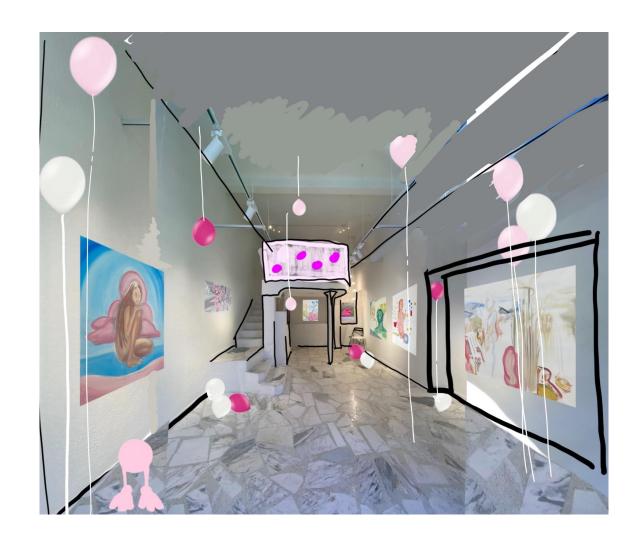

# Pink Worldz

VMNOTSAFE for Atelier 28

Visualisation 1

Visualisation 2

Visualisation 3

# **Artwork List**

- 5 x paintings
- 1 x photography print
- 2 x Al prints
- 1 Vr print
- 1 x sculpture
- 20 x balloons
- 3 VR model / world

Cartoons on demand YouTube playlist and live (video)

Plaster cast hearts act as a weight, a string holds the helium balloon fixed in the air which is spray painted a custom QR code which leads to a different VR world