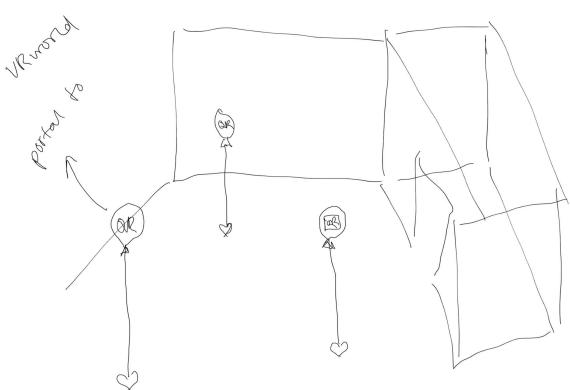

# **Artwork List**

- 5 x paintings
- 1 x photography print
- 2 x Al prints
- 1 Vr print
- 1 x sculpture
- 20 x balloons
- 3 VR model / world

Cartoons on demand YouTube playlist and live (video)

Plaster cast hearts act as a weight, a string holds the helium balloon fixed in the air which is spray painted a custom QR code which leads to a different VR world