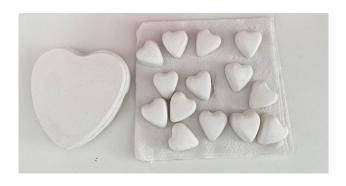

# **Artwork List**

- 5 x paintings
- 1 x photography print
- 2 x Al prints
- 1 Vr print
- 1 x sculpture
- 20 x balloons
- 3 VR model / world

Cartoons on demand YouTube playlist and live (video)

Plaster cast hearts act as a weight, a string holds the helium balloon fixed in the air which is spray painted a custom QR code which leads to a different VR world