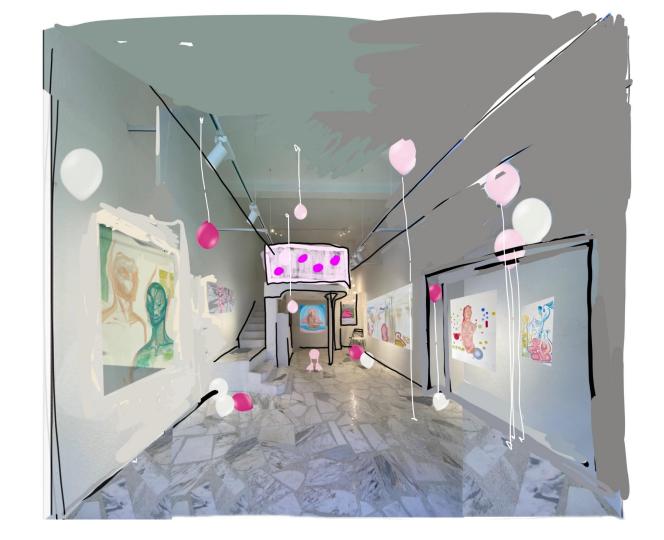

# Pink Worldz

VMNOTSAFE for Atelier 28

Visualisation 1

Visualisation 2

Visualisation 3

# **Artwork List**

- 5 x paintings
- 1 x photography print
- 2 x Al prints
- 1 Vr print
- 1 x sculpture
- 20 x balloons
- 3 VR model / world

Cartoons on demand YouTube playlist and live (video)

Plaster cast hearts act as a weight, a string holds the helium balloon fixed in the air which is spray painted a custom QR code which leads to a different VR world