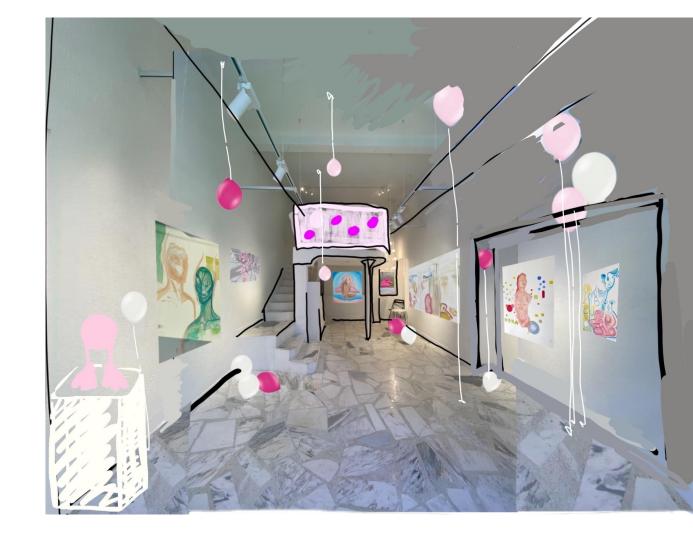

# Pink Worldz

VMNOTSAFE for Atelier 28

Visualisation 1

Visualisation 2

Visualisation 3

# **Artwork List**

- 5 x paintings
- 1 x photography print
- 2 x Al prints
- 1 Vr print
- 1 x sculpture
- 20 x balloons
- 3 VR model / world

Cartoons on demand YouTube playlist and live (video)

Plaster cast hearts act as a weight, a string holds the helium balloon fixed in the air which is spray painted a custom QR code which leads to a different VR world